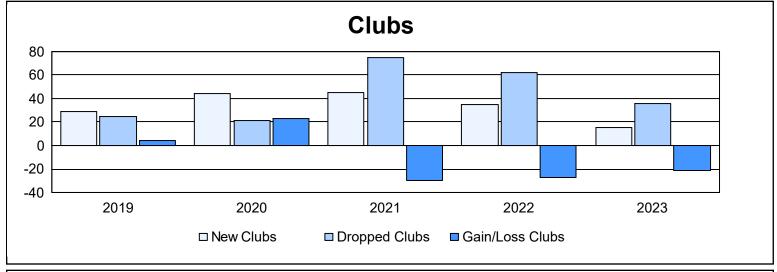

| Year      | New<br>Clubs | Dropped<br>Clubs | Gain/<br>Loss<br>Clubs | New<br>Members | Charter<br>Members | Reinstate<br>Members | Transfer<br>Members | Total<br>Member<br>Added | Total<br>Members<br>Dropped | Gain/<br>Loss<br>Members |
|-----------|--------------|------------------|------------------------|----------------|--------------------|----------------------|---------------------|--------------------------|-----------------------------|--------------------------|
| 2018-2019 | 29           | 25               | 4                      | 1,310          | 750                | 123                  | 46                  | 2,229                    | 2,997                       | -768                     |
| 2019-2020 | 44           | 21               | 23                     | 1,099          | 683                | 153                  | 65                  | 2,000                    | 2,291                       | -291                     |
| 2020-2021 | 45           | 75               | -30                    | 1,167          | 897                | 206                  | 63                  | 2,333                    | 2,976                       | -643                     |
| 2021-2022 | 35           | 62               | -27                    | 1,357          | 964                | 206                  | 64                  | 2,591                    | 2,697                       | -106                     |
| 2022-2023 | 15           | 36               | -21                    | 860            | 458                | 107                  | 61                  | 1,486                    | 2,268                       | -782                     |
| Average   | 34           | 44               | -10                    | 1,159          | 750                | 159                  | 60                  | 2,128                    | 2,646                       | -518                     |